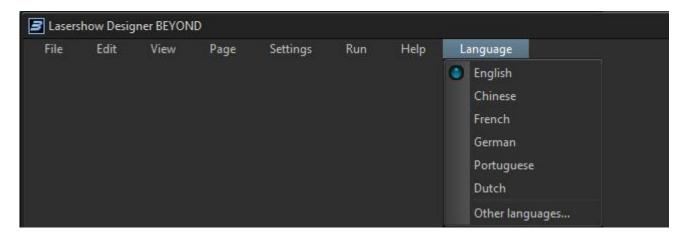

You can also select the language at any time with the Language menu, located on the far right side of the menu strip, as shown below.

BEYOND can also easily support other languages as well. If you are interested in using BEYOND in a language that is not shown above, please contact Pangolin to discuss how this can be accomplished.