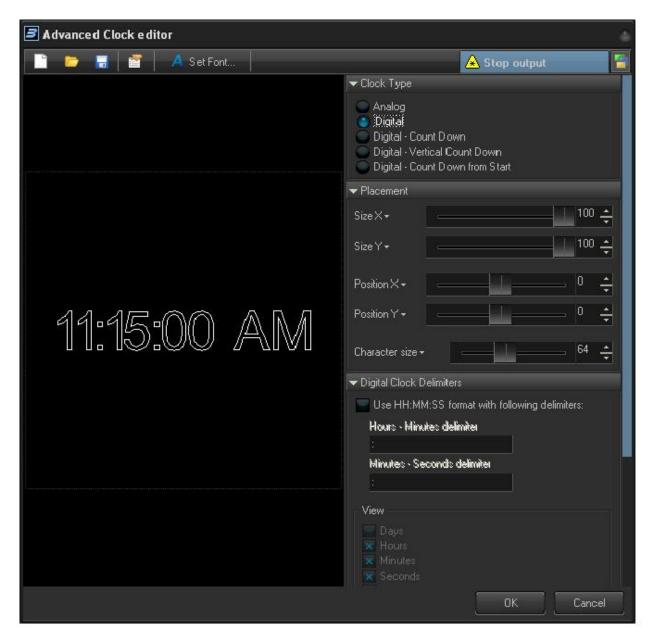

## **Advanced Clock editor**

To round out the set of advanced features, BEYOND also includes an Advanced Clock editor which can be used to create analog or digital clocks that can count up and down, and in horizontal or vertical orientation. The main window of the Advanced Clock editor is shown below, along with a view of the main controls.

As seen above, count-up or count-down clocks can easily be created, and may even include milliseconds if desired!

Last update: 2020/06/11 19:20

From:

https://wiki.pangolin.com/ - Complete Help Docs

Permanent link: