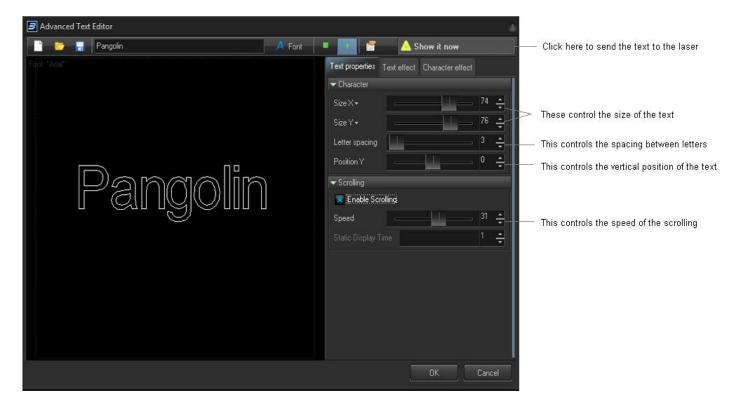

## **Advanced Text editor**

In addition to the QuickText feature, BEYOND also includes and Advanced Text editor capable of doing far more intricate work. The main window of the Advanced Text editor is shown below, along with an explanation of the main controls.