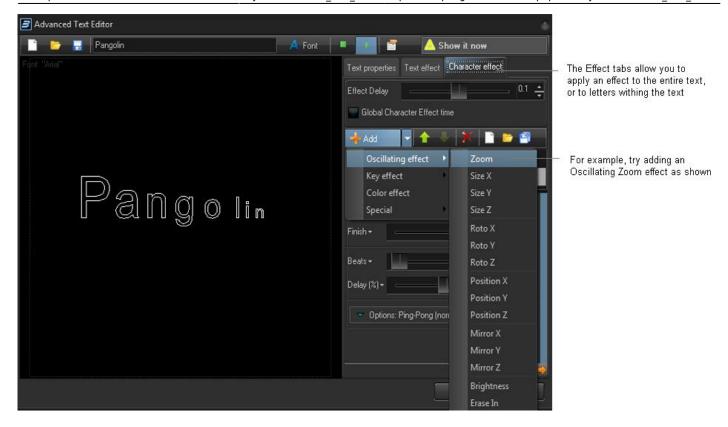

## Applying effects to the entire text image, or to individual characters

The Advanced Text Editor allows you to apply an effect to the entire text image, or to individual characters within the text image. When using the Character effect tab, it's easy to create effects which are particularly dramatic. With just a few mouse clicks, it is possible to make text that automatically waves and groves to the beat of the music.