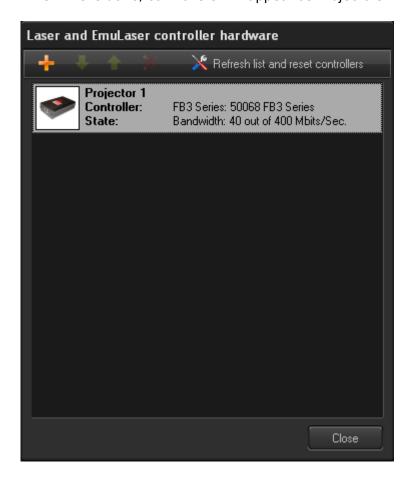

## Laser and Emulaser Control Hardware

The dialog box below indicates where you can view all the Hardware Controllers connected to your computer that are visible within BEYOND. You can add and remove Laser Control Hardware, as well as reposition the hardware units, to change their projector number and designation. When this window is active, BEYOND stops the calculation core, allowing you to position the controllers in the right order. When this is done, controllers will appear as Projectors.

When you click "Refresh List and reset Controllers", this will disconnect, and then attempt to reconnect with any connected FB3 hardware.

NOTE: Performing this function has no action on QM2000 hardware or other controller types.