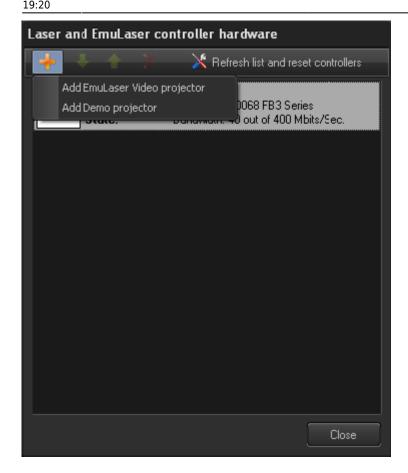

he Laser and EmuLaser Control Hardware dialog is also where you would add a Demo projector, or an EmuLaser video projector, to be set up as an EmuLaser projector within the Projection Zone settings.

 $\label{local-problem} \begin{array}{lll} \mbox{upaate:} \\ 2020/06/11 \end{array} \\ \mbox{beyond:laser\_and\_emulaser\_control\_hardware https://wiki.pangolin.com/doku.php?id=beyond:laser\_and\_emulaser\_control\_hardware https://wiki.pangolin.com/doku.php?id=beyond:laser\_and\_emulaser\_and\_emulaser\_and\_emulaser\_and\_emulaser\_and\_emulaser\_and\_emulaser\_and\_emulaser\_and\_emulaser\_and\_emulaser\_and\_emulaser\_and\_emulaser\_and\_emulaser\_and\_emulaser\_and\_emulaser\_and\_emulaser\_and\_emulaser\_and\_emulaser\_and\_emulaser\_and\_emulaser\_and\_emulaser\_and\_emulaser\_and\_emulaser\_and\_emulaser\_and\_emulaser\_and\_emulaser\_and\_emulaser\_and\_emulaser\_and\_emulaser\_and\_emulaser\_and\_emulaser\_and\_emulaser\_and\_emulaser\_and\_emulaser\_and\_emulaser\_and\_emulaser\_and\_emulaser\_and\_emulaser\_and\_emulaser\_and\_emulaser\_and\_emulaser\_and\_emulaser\_and\_emulaser\_and\_emulaser\_and\_emulaser\_and\_emulaser\_and\_emulaser\_and\_emulaser\_and\_emulaser\_and\_emulaser\_and\_emulaser\_and\_emulaser\_and\_e$ 