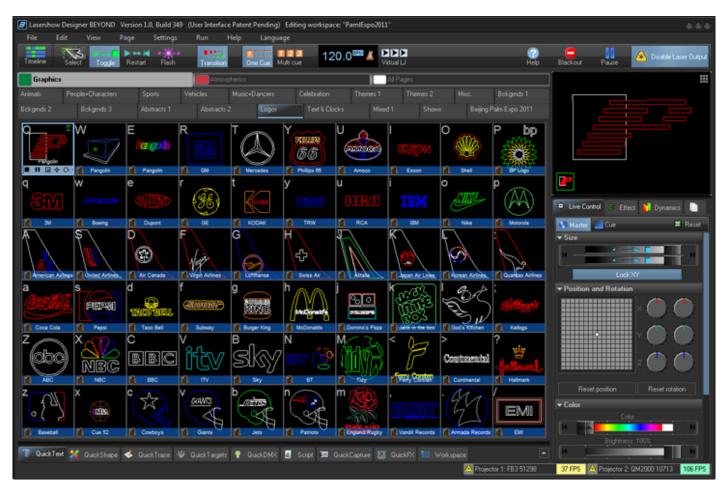

## **Main Control Window**

Below you will see a picture of the BEYOND Control Window. The Control Window is divided into sections. The largest section contains the Cue Grid. This is where you select and trigger cues. The lower section contains the QuickTools where new content creation takes place. The right section contains the Live control tab and Effect Editor tab.

Click on this picture to get more information about the various buttons and areas. (Click anywhere that the cursor changes to a pointing finger.)

See Also

- Cue Grid
- Live Control tab
- QuickTools
- Laser Preview window