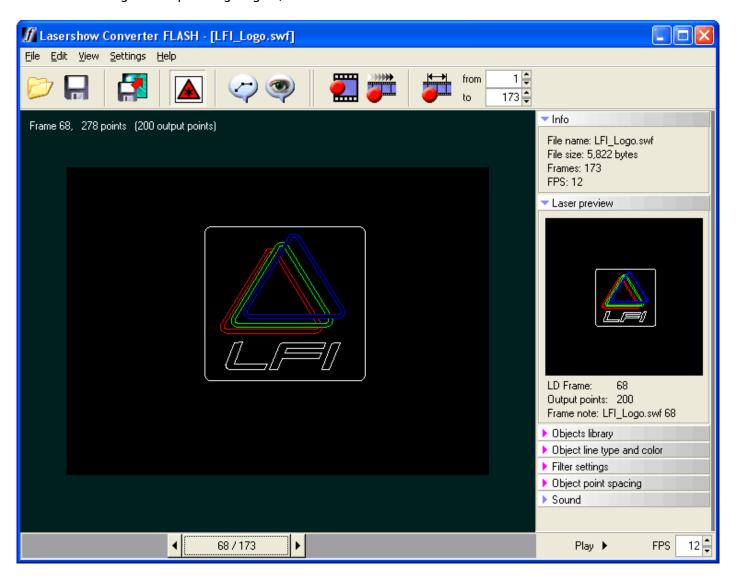

## **Main control window**

Below you will see a picture of the Lasershow Converter FLASH main control window. This window is divided into three sections. The largest section contains the Viewport, where you see the main visual representation of the FLASH file. The bottom section contains the Frame Slider. The right section contains the program controls and editing panels.

Click on this picture to get more information about the various buttons and areas. (Click anywhere that the cursor changes to a pointing finger.)

Go Back

Last update: 2021/04/23 10:58

From:

https://wiki.pangolin.com/ - Complete Help Docs